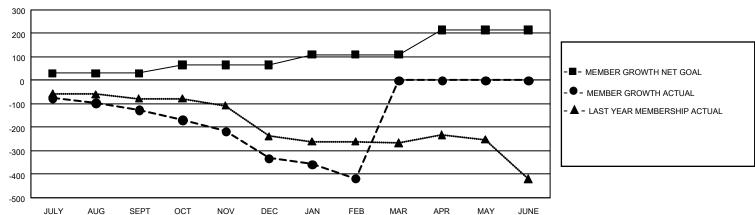

## GOALS AND ACTUAL MEMBERS CUMULATIVE

| DROPPED CLUBS: 10 |     | 91 CLUBS OF 282 ADDED 1 OR MORE | GENDER DISTRIBUTION             |                |       |
|-------------------|-----|---------------------------------|---------------------------------|----------------|-------|
|                   |     | NEW MEMBERS                     | MALE                            | 3,908 (61.57%) |       |
|                   |     |                                 | FEMALE                          | 2,439 (38.43%) |       |
| DROPPED MEMBERS   |     |                                 |                                 |                |       |
| DECEASED          | 70  | CLICK HERE FOR CUMULATIVE       | TOTAL FAMILY UNIT MEMBERS       |                | 1,645 |
| CLUB CANCELLED    | 82  | MEMBERSHIP DATA                 |                                 |                |       |
| OTHER             | 542 |                                 | FAMILY MEMBERS PAYING HALF DUES |                | 843   |
| TOTAL             | 694 |                                 |                                 |                |       |