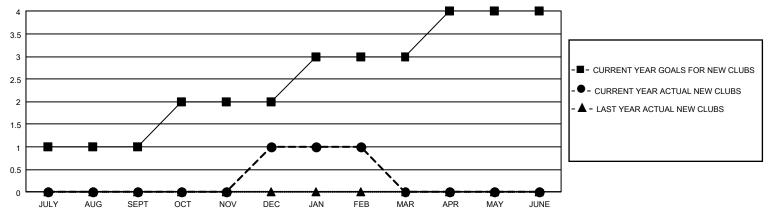

| 0           | 1             | JULY/AUG/SEPT         | 30                     | 112                     | 199                                                |  |
| OCT/NOV/DEC   | 3             | 1           | 1             | OCT/NOV/DEC           | 35                     | 152                     | 331                                                |  |
| JAN/FEB/MAR   | 3             | 0           | 8             | JAN/FEB/MAR           | 45                     | 88                      | 164                                                |  |
| APR/MAY/JUNE  | 3             | 0           | 0             | APR/MAY/JUNE          | 105                    | 0                       | 0                                                  |  |

## GOALS AND ACTUAL NEW CLUBS CUMULATIVE



## GOALS AND ACTUAL MEMBERS CUMULATIVE



| DROPPED CLUBS: 10 |     | 91 CLUBS OF 282 ADDED 1 OR MORE | GENDER DISTRIBUTION             |                |       |
|-------------------|-----|---------------------------------|---------------------------------|----------------|-------|
|                   |     | NEW MEMBERS                     | MALE                            | 3,908 (61.57%) |       |
|                   |     |                                 | FEMALE                          | 2,439 (38.43%) |       |
| DROPPED MEMBERS   |     |                                 |                                 |                |       |
| DECEASED          | 70  | CLICK HERE FOR CUMULATIVE       | TOTAL FAMILY UNIT MEMBERS       |                | 1,645 |
| CLUB CANCELLED    | 82  | ME